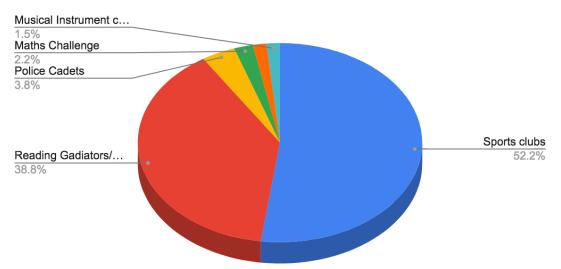

Clubs available for pupils at Essex:

- Sports Clubs (Football, Athletics, and more)
- Reading Gladiators/Warriors (Reading club for High able pupils)
- Wonder Maths Club
- Debate Club
- Musical Instrument sessions (Ukulele and Guitar club)
- Police Cadets
- French Club (Summer term)

We take pride in the high percentage of pupils who actively engage in our before and after school clubs. Out of 683 pupils, an impressive 536 attend at least one club during the school week, reflecting the enthusiasm and commitment of our school community towards holistic education.